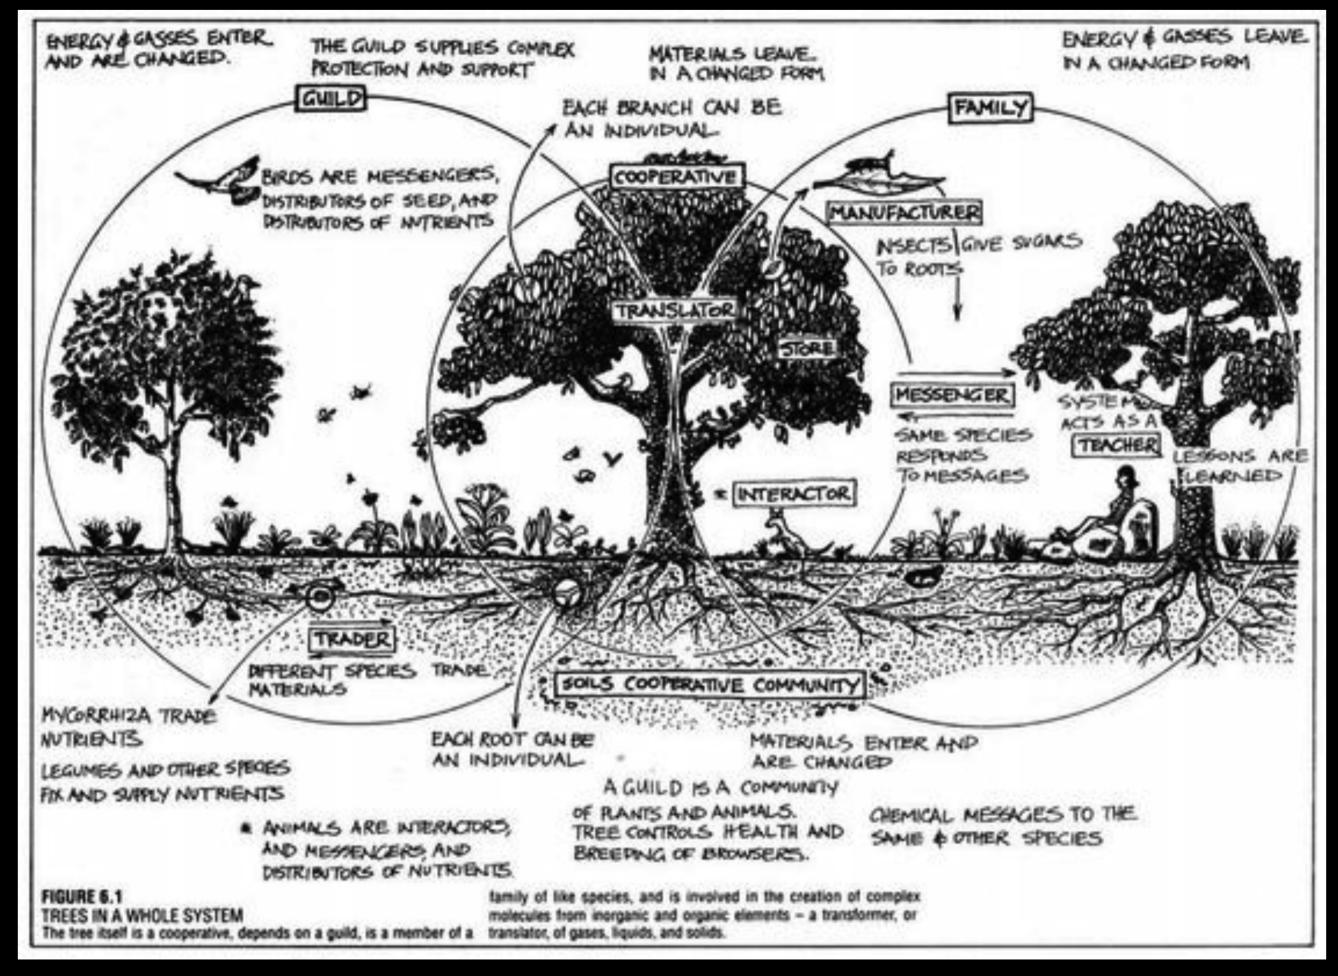

Grow these in your gardens! Help preserve these species!



### Design happens within a context



Annual Plants

Perennial Plants and Grasses Shrubs

Time

Softwood Trees - Pines Hardwood Trees



Many climate experts – from officials at the United Nations Food and Agriculture Organization to sustainable environmentalist and 2004 Nobel Peace Prize Winner Wangari Maathai – agree that allowing farmland to revert to its natural grassy or wooded states is the easiest and most direct way to slow climate change.



#### Permaculture Design provides ecosystem functions.





Quince -Tree Layer

> Currant -Shrub Layer

Comfrey - Herbaceous Layer, Dynamic Accumulator

Squash -Herbaceous Layer Groundcover Peppermint -Herbacious Layer, Aromatic



From the <u>Permaculture Designers Manual</u> by Bill Mollison

#### Analog Species provide design clues

Sweet Woodruff (Galium odoratum) Cultivated

Cleavers (Galium aparine) Native



### **Plants Provide Diverse Yields and Services:**

#### ~ Food

- ~ Medicine
- ~ Cut Flowers
- ~ Habitat for wildlife
- ~ Repels pests
- ~ Nutrients in soil
- ~ Makes soil more receptive
- ~ Nitrogen Fixation
- ~ Mulch
- ~ Fiber
- ~ Fuel
- ~ Weed Suppression



### System Establishment Guild



### **Mutual Support Guild**

2000 Plant Guilds

- 20

# **Resource Partitioning Guild**



Diverse soil building strategies are critical to support our gardens through the drought of the summer



### Multiple elements for a single function





# Local Water Filtration Strategies



Multiple functions for sing