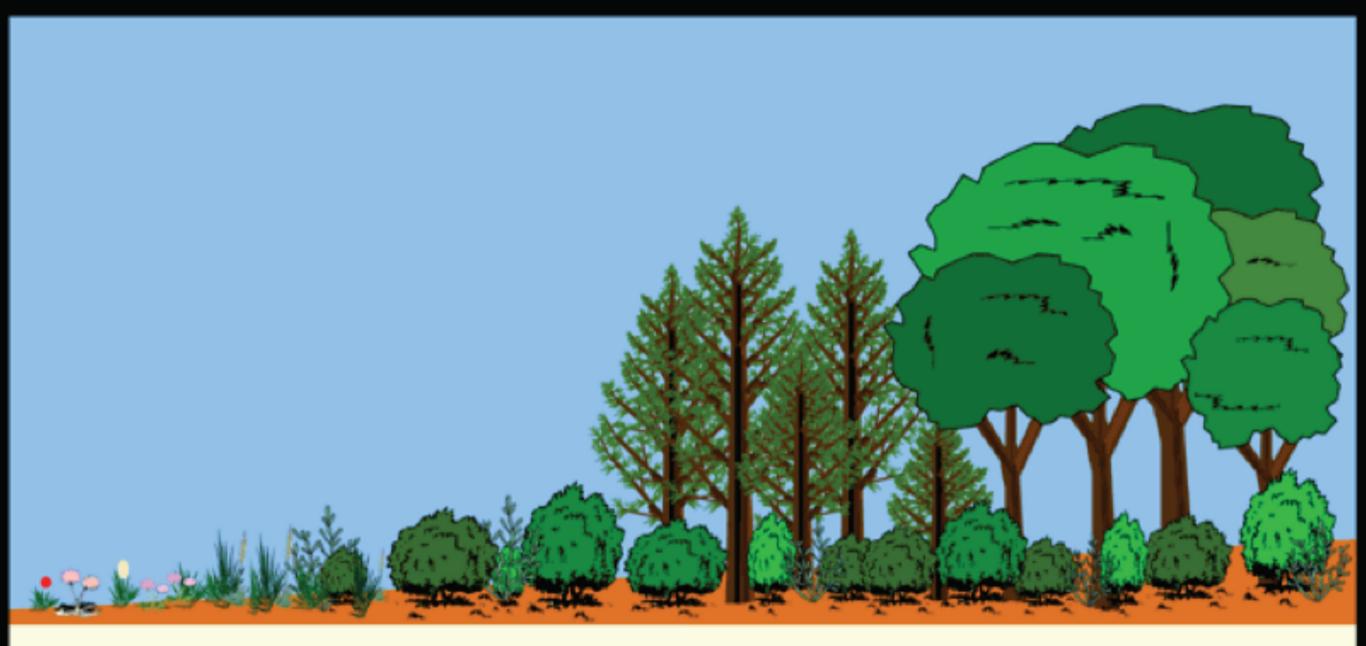

### Design happens within a context

Annual Plants

Perennial Plants and Grasses Shrubs

Time

Softwood Trees - Pines Hardwood Trees

Many climate experts – from officials at the United Nations Food and Agriculture Organization to sustainable environmentalist and 2004 Nobel Peace Prize Winner Wangari Maathai – agree that allowing farmland to revert to its natural grassy or wooded states is the easiest and most direct way to slow climate change.