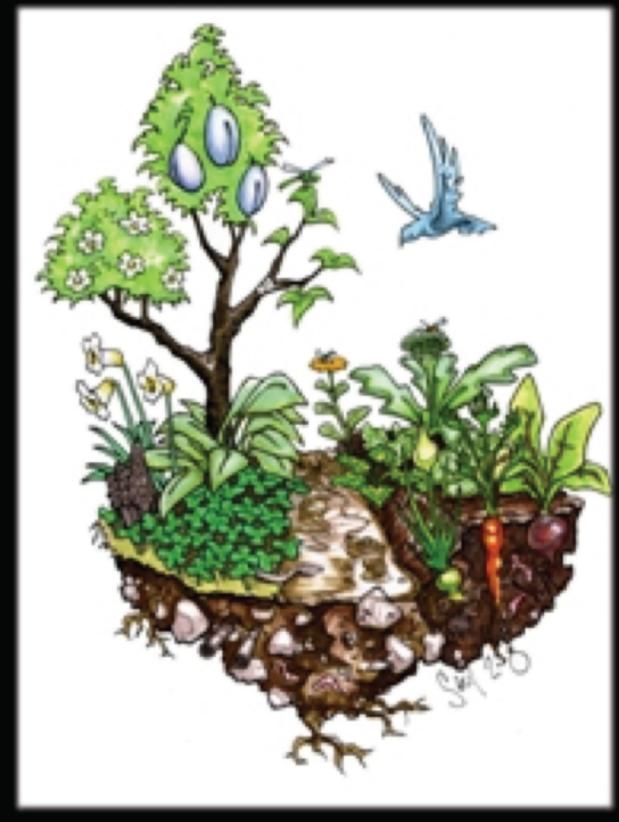

#### Permaculture Design provides ecosystem functions.

Quince -Tree Layer

> Currant -Shrub Layer

Comfrey - Herbaceous Layer, Dynamic Accumulator

Squash -Herbaceous Layer Groundcover Peppermint -Herbacious Layer, Aromatic

From the <u>Permaculture Designers Manual</u> by Bill Mollison