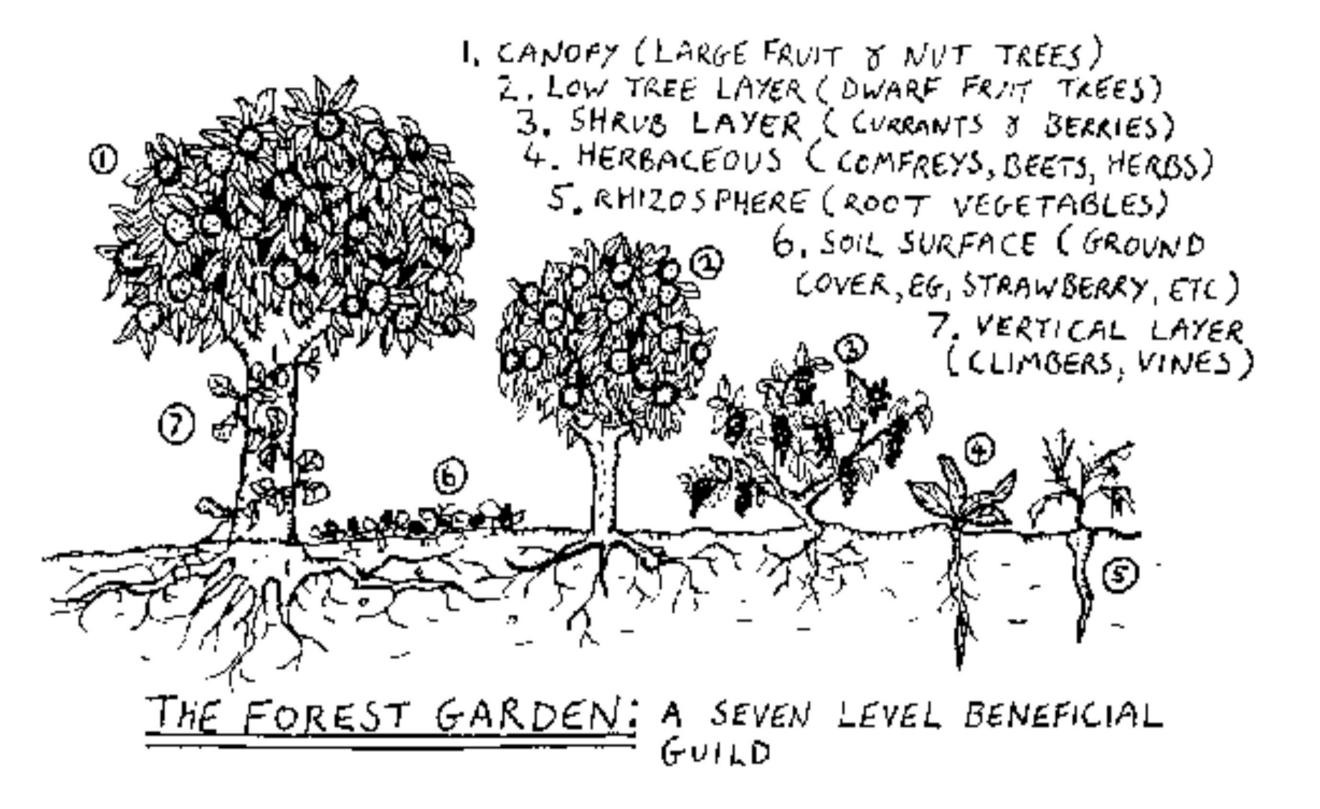

#### Permaculture Design provides ecosystem functions.

Quince -Tree Layer

> Currant -Shrub Layer

Comfrey - Herbaceous Layer, Dynamic Accumulator

Squash -Herbaceous Layer Groundcover Peppermint -Herbacious Layer, Aromatic