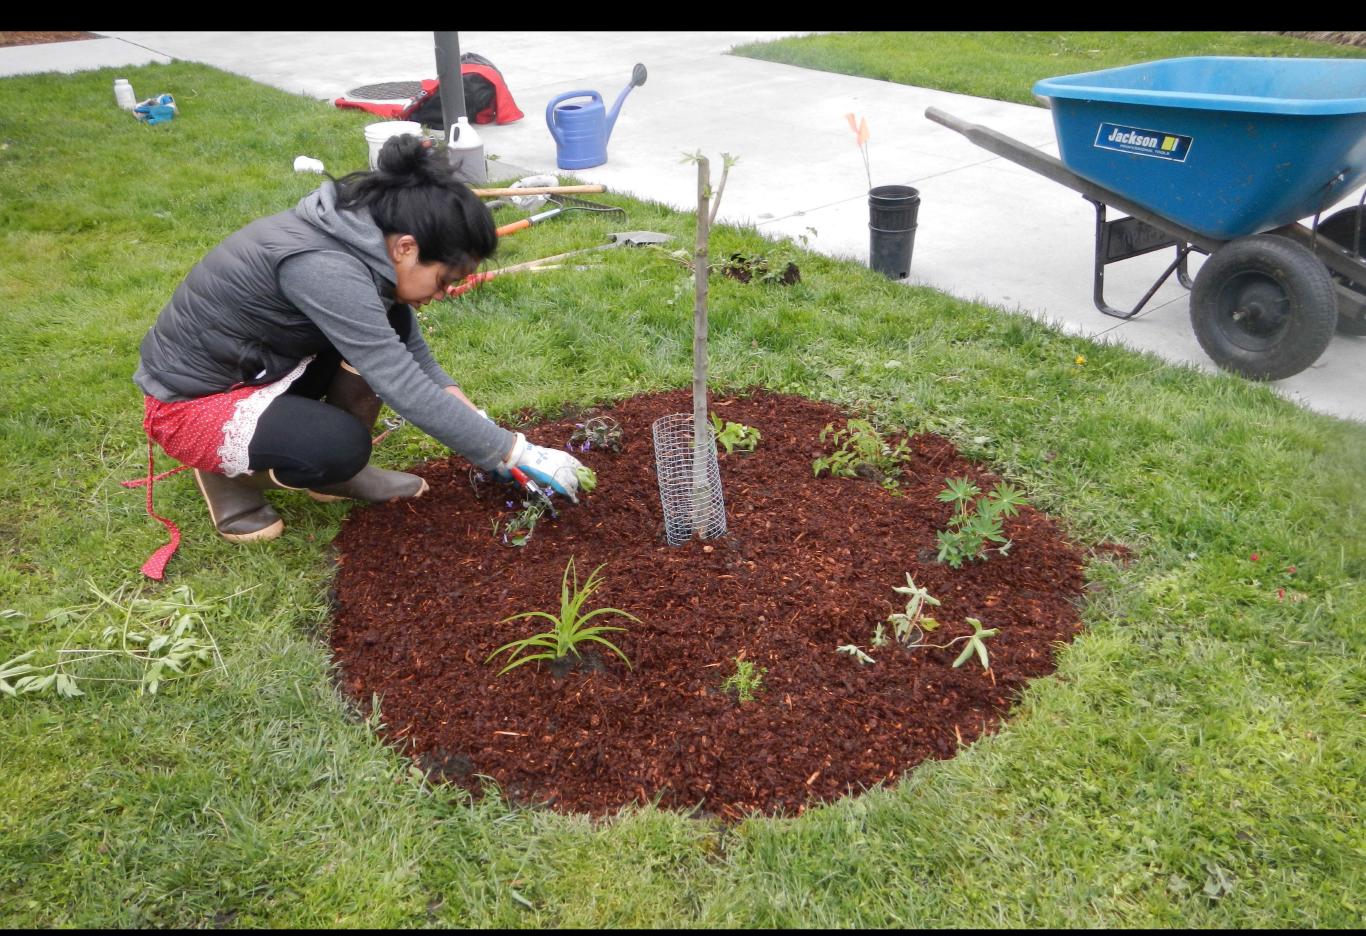

rassy or wooded states is the easiest and most direct way to slow climate change.



#### Permaculture Design provides ecosystem functions.





Quince -Tree Layer

> Currant -Shrub Layer

Comfrey - Herbaceous Layer, Dynamic Accumulator

Squash -Herbaceous Layer Groundcover Peppermint -Herbacious Layer, Aromatic



From the <u>Permaculture Designers Manual</u> by Bill Mollison

#### Analog Species provide design clues

Sweet Woodruff (Galium odoratum) Cultivated

Cleavers (Galium aparine) Native



### **Plants Provide Diverse Yields and Services:**

#### ~ Food

- ~ Medicine
- ~ Cut Flowers
- ~ Habitat for wildlife
- ~ Repels pests
- ~ Nutrients in soil
- ~ Makes soil more receptive
- ~ Nitrogen Fixation
- ~ Mulch
- ~ Fiber
- ~ Fuel
- ~ Weed Suppression



### System Establishment Guild



### **Mutual Support Guild**

2000 Plant Guilds

- 20

# **Resource Partitioning Guild**



Diverse soil building strategies are critical to support our gardens through the drought of the summer



### Multiple elements for a single function





# Local Water Filtration Strategies



Multiple functions for single elements Case Study: My Home, Portland, OR typical and easily replicable

50

Contraction of the second second

A POST A PROVIDENT

## Two Years Later, we can get lost in the landscape



# Site Analysis



### Sector Analysis - Off-site Influences