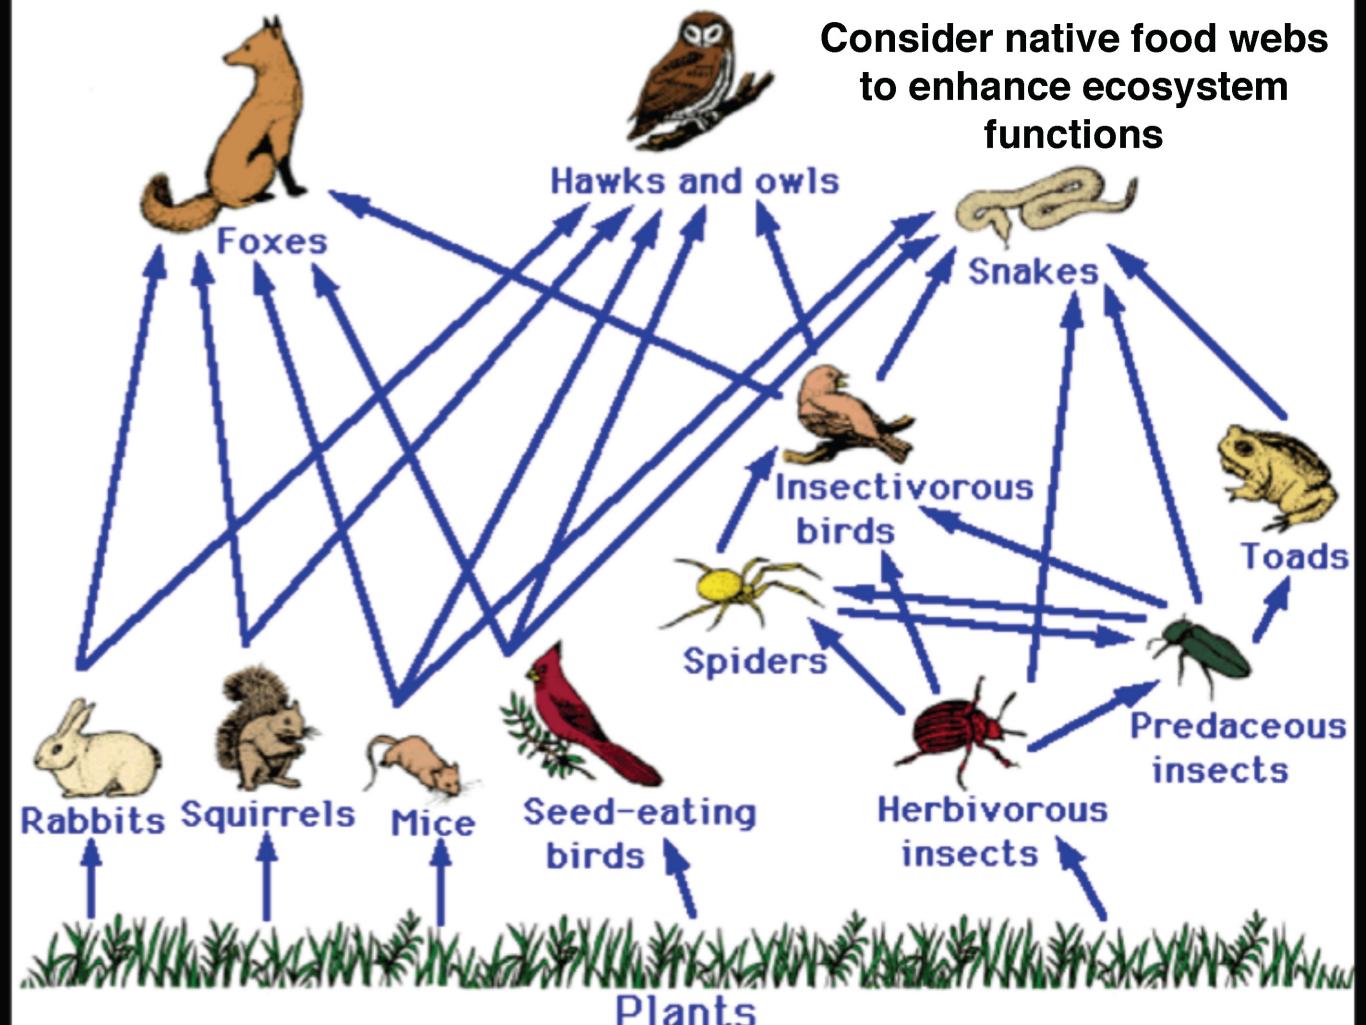

d Grasses Shrubs

Time

Softwood Trees - Pines Hardwood Trees



Many climate experts – from officials at the United Nations Food and Agriculture Organization to sustainable environmentalist and 2004 Nobel Peace Prize Winner Wangari Maathai – agree that allowing farmland to revert to its natural grassy or wooded states is the easiest and most direct way to slow climate change.



#### Permaculture Design provides ecosystem functions.





Quince -Tree Layer

> Currant -Shrub Layer

Comfrey - Herbaceous Layer, Dynamic Accumulator

Squash -Herbaceous Layer Groundcover Peppermint -Herbacious Layer, Aromatic



From the <u>Permaculture Designers Manual</u> by Bill Mollison

#### Analog Species provide design clues

Sweet Woodruff (Galium odoratum) Cultivated

Cleavers (Galium aparine) Native



### **Plants Provide Diverse Yields and Services:**

#### ~ Food

- ~ Medicine
- ~ Cut Flowers
- ~ Habitat for wildlife
- ~ Repels pests
- ~ Nutrients in soil
- ~ Makes soil more receptive
- ~ Nitrogen Fixation
- ~ Mulch
- ~ Fiber
- ~ Fuel
- ~ Weed Suppression



### System Establishment Guild



### **Mutual Support Guild**

2000 Plant Guilds

- 20

# **Resource Partitioning Guild**



Diverse soil building strategies are critical to support our gardens through the drought of the summer



### Multiple elements for a single function





# Local Water Filtration Strategies



Multiple functions for single elements Case Study: My Home, Portland, OR typical and easily replicable

50

Contraction of the second second

A POST A PROVIDENT

## Two Years Later, we can get lost in the landscape