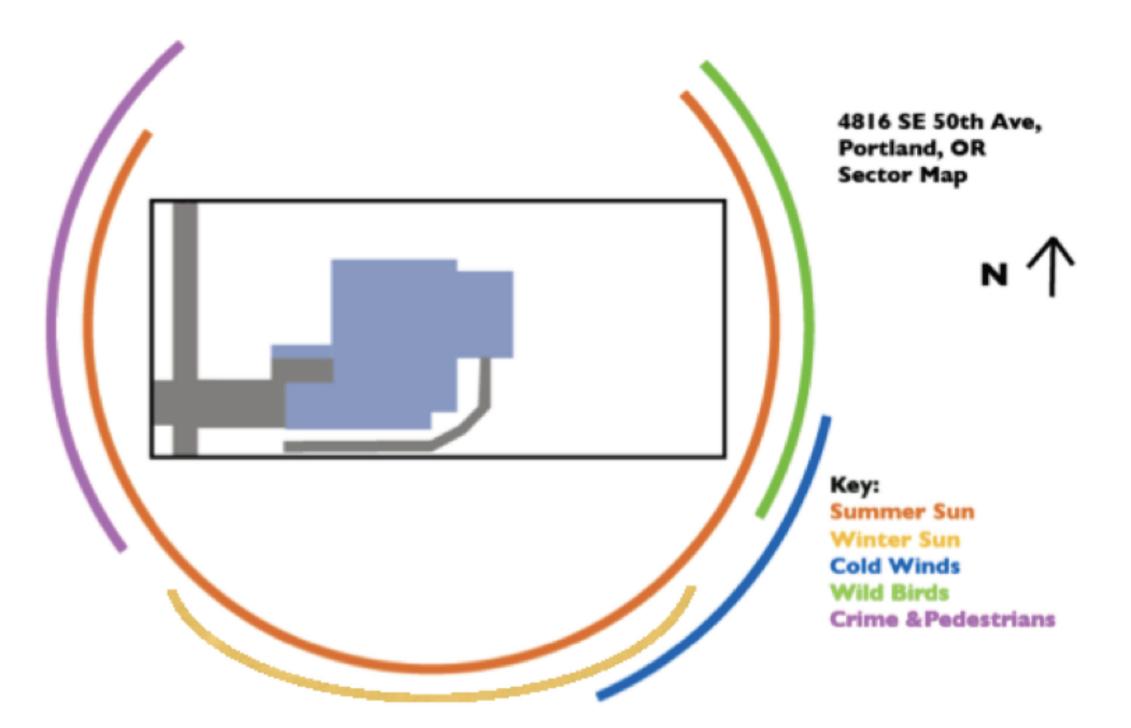

- ~ Medicine
- ~ Cut Flowers
- ~ Habitat for wildlife
- ~ Repels pests
- ~ Nutrients in soil
- ~ Makes soil more receptive
- ~ Nitrogen Fixation
- ~ Mulch
- ~ Fiber
- ~ Fuel
- ~ Weed Suppression



### System Establishment Guild



### **Mutual Support Guild**

2000 Plant Guilds

- 20

# **Resource Partitioning Guild**



Diverse soil building strategies are critical to support our gardens through the drought of the summer



### Multiple elements for a single function





# Local Water Filtration Strategies



Multiple functions for single elements Case Study: My Home, Portland, OR typical and easily replicable

50

Contraction of the second second

A POST A PROVIDENT

## Two Years Later, we can get lost in the landscape



# Site Analysis



### Sector Analysis - Off-site Influences